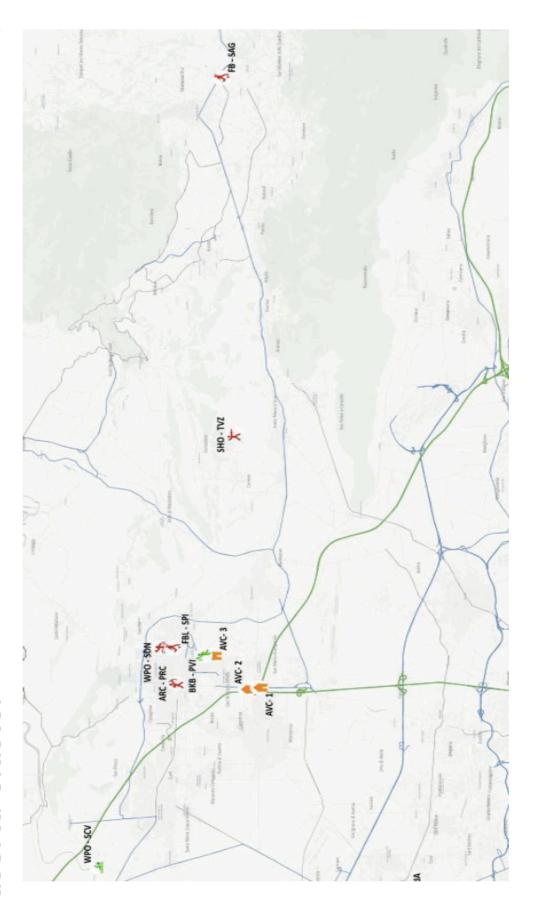

# **Athlete Villages**

The Napoli Universiade 2019 Athletes' Villages are decentralized and will be located in 3 different city clusters as listed below which will consist of 7 different accommodations locations which are divided by sport:

- 1) Naples (AVN Naples)
  - AVN1 Naples Port 2 Cruise Ships
    - Athletics
    - Diving
    - o Artistic & Rhythmic Gymnastics
    - Swimming
    - o Rugby 7s
- 2) Salerno (AVS Salerno)
  - AVS1 Fisciano Campus
    - Soccer
  - AVS2 Grand Hotel Salerno
    - o Fencing
    - Volleyball
- 3) Caserta (AVC Caserta)
  - AVC1 Vanvitelli
    - Basketball
  - AVC2 Novotel
    - o Water Polo
  - AVC3 Golden Tulip Plaza
    - o Taekwondo
  - AVC4 Marina Resort
    - Table Tennis