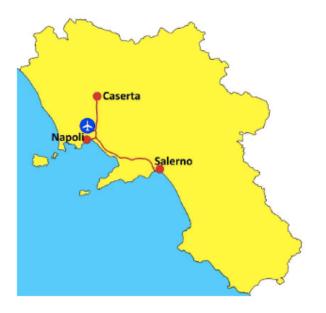

# The Summer Universiade Cities of the Campania Region

The Cities of Naples, Salerno and Caserta will host the 2019 FISU Summer Universidee Games, 30 years after the first Summer Games was held in Torino in 1959.

Naples (Napoli) is the capital of the Campania Region. It is the 3<sup>rd</sup> largest city in Italy after Rome and Milan with a population of around 1 million.

Salerno is the biggest province in Campania which extends in the Southern part of the Region. It is composed by a mountainous section, the Apennines, near to the border with the Region of Basilicata, and the coast area.

Caserta is a big and central province situated between Naples and Rome. This province is usually linked to the image of the sublime Royal Palace and has great history that dates to the arrival of Sunnites, Romans and Longobards.