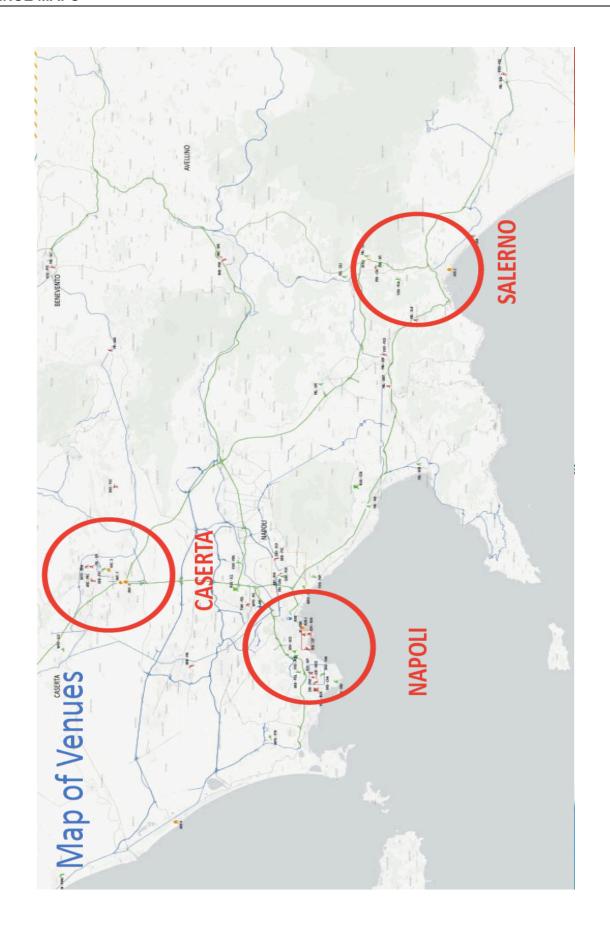

# **Athlete Villages**

The Napoli Universiade 2019 Athletes' Villages are decentralized and will be located in 3 different city clusters as listed below which will consist of 7 different accommodations locations which are divided by sport:

- 1) Naples (AVN Naples)
  - AVN1 Naples Port 2 Cruise Ships
    - Athletics
    - Diving
    - o Artistic & Rhythmic Gymnastics
    - Swimming
    - o Rugby 7s
- 2) Salerno (AVS Salerno)
  - AVS1 Fisciano Campus
    - Soccer
  - AVS2 Grand Hotel Salerno
    - o Fencing
    - Volleyball
- 3) Caserta (AVC Caserta)
  - AVC1 Vanvitelli
    - Basketball
  - AVC2 Novotel
    - o Water Polo
  - AVC3 Golden Tulip Plaza
    - o Taekwondo
  - AVC4 Marina Resort
    - Table Tennis