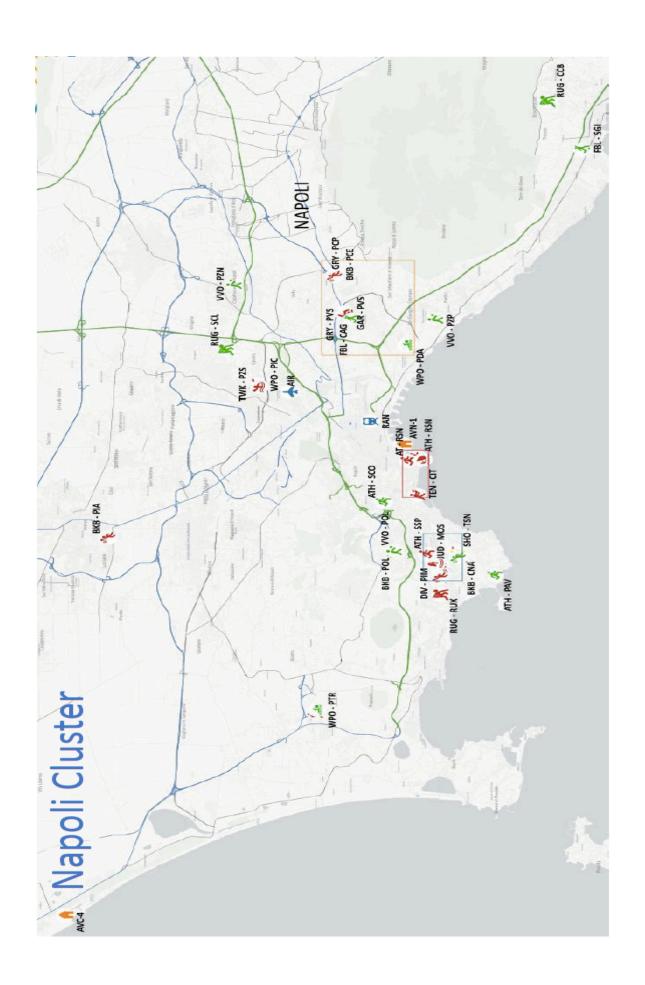

# **Athlete Villages**

The Napoli Universiade 2019 Athletes' Villages are decentralized and will be located in 3 different city clusters as listed below which will consist of 7 different accommodations locations which are divided by sport:

- 1) Naples (AVN Naples)
  - AVN1 Naples Port 2 Cruise Ships
    - Athletics
    - Diving
    - o Artistic & Rhythmic Gymnastics
    - Swimming
    - o Rugby 7s
- 2) Salerno (AVS Salerno)
  - AVS1 Fisciano Campus
    - Soccer
  - AVS2 Grand Hotel Salerno
    - o Fencing
    - Volleyball
- 3) Caserta (AVC Caserta)
  - AVC1 Vanvitelli
    - Basketball
  - AVC2 Novotel
    - o Water Polo
  - AVC3 Golden Tulip Plaza
    - o Taekwondo
  - AVC4 Marina Resort
    - Table Tennis