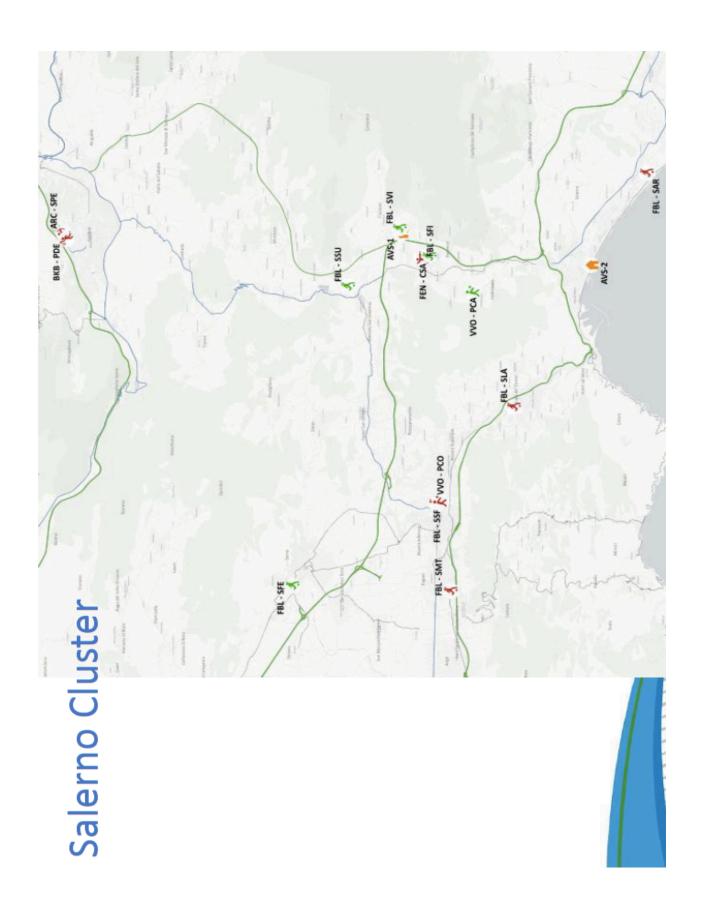

# **Athlete Villages**

The Napoli Universiade 2019 Athletes' Villages are decentralized and will be located in 3 different city clusters as listed below which will consist of 7 different accommodations locations which are divided by sport:

- 1) Naples (AVN Naples)
  - AVN1 Naples Port 2 Cruise Ships
    - Athletics
    - Diving
    - o Artistic & Rhythmic Gymnastics
    - Swimming
    - o Rugby 7s
- 2) Salerno (AVS Salerno)
  - AVS1 Fisciano Campus
    - Soccer
  - AVS2 Grand Hotel Salerno
    - o Fencing
    - Volleyball
- 3) Caserta (AVC Caserta)
  - AVC1 Vanvitelli
    - Basketball
  - AVC2 Novotel
    - o Water Polo
  - AVC3 Golden Tulip Plaza
    - o Taekwondo
  - AVC4 Marina Resort
    - Table Tennis