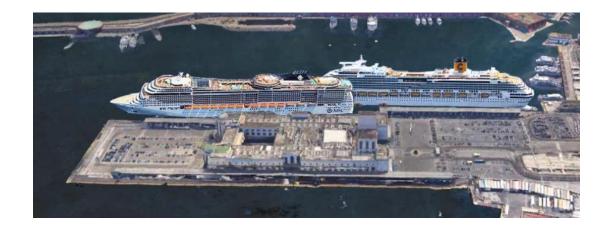

## 4.2 Athletes Villages

The Delegations will be divided by sport in the 3 Main AV Areas as follows:

- Napoli AVN1 (Athletes' Village Napoli 1)
- Caserta AVC1 (Athletes' Village Caserta 1), AVC2, AVC3, AVC4
- Salerno AVS1 (Athletes' Village Salerno 1), AVS2
- 4.2.1 AVN1 Napoli Maritime Station (Athletics, Artistic and Rhythmic Gymnastics, Diving, Judo, Rugby 7s, Sailing, Swimming and Tennis)

In two luxury Cruise Ships, MSC Lirica and Costa Victoria, 9 sports will be lodge, with all the services for delegations available in the ships and in the Maritime Station.

<sup>\*</sup>OC = Opening Ceremony / CC = Closing Ceremony / Q = Qualifying / F = Finals