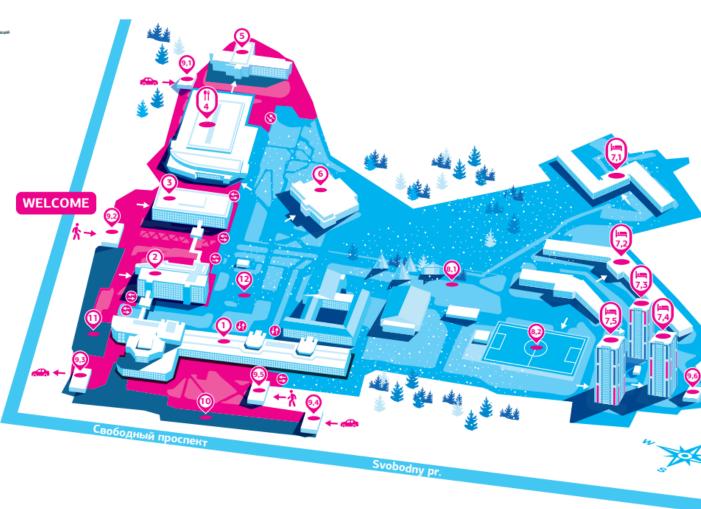

/ Медицинские изминаты
- 7.1 Lounge Zone / Souvenir Shop Лаунн-зона / Сувенирный магазин
- 7.2 Grocery Store / ATM / Dry Cleaning / Lounge Zone / Tailors Shop Cynepsapset / Банковат / Хиочистка / Лагрон-зона / Ателье
- 7.3 Grocery Store / Lounge Zone Cynephapher / Лаунн-зона
- 7.4 Lounge Zone Лауки-зона
- 7.5 Lounge Zone
- 8.2 Storage Rooms and Waxing Area Вакс-набины и пункт хранения спортивного и
- 12 Flag Plaza / Delegation Welcome Ceremonies Площидь церемоний приветствия
- 9.1 Vehicle Checkpoint (for staff)
  Транспортный НПП (для персонала)
- 9.2 Security Checkpoint Newsognaii KNN
- 9.3 Vehicle Checkpoint Транспортный НПП
- 9.4 Vehicle Checkpoint Транспортный НПП
- 9.5 Security Checkpoint





#### TRANSPORTATION MALL ТРАНСПОРТНЫЙ МОЛЛ

- 10 Transportation Mall
- 11 Parking for HOD











RESIDENTIAL ZONE жилая зона

## 8.5. KRASNOYARSK CITY MAP

# **WINTER UNIVERSIADE 2019** ON THE MAP OF KRASNOYARSK

#### **SPORTS VENUES**

- 1 Sopka Cluster (Winter Sports Academy Sports and Training Complex)
- ► Sopka Multifunctional Sports Complex
- ▶ Snezhny Sports and Training Block
- ▶ Halfpipe Park
- > Set of alpine skiing courses
- ▶ Freestyle Administrative and Training Block
- > Set of freestyle skiing courses
- ▶ Gorny Sports and Training Block
- 2 Raduga Cluster (Winter Sports Academy Sports 17 Mira Square and Training Complex)
  - ▶ Raduga Multifunctional Sports Complex
  - ▶ Lyzhny Sports and Training Block
  - > Start Complex with the ski stadium, roller skiing tracks with lighting and snowmaking systems
- 3 Platinum Arena Ice Arena
- 4 Crystal Ice Arena
- 5 Funpar