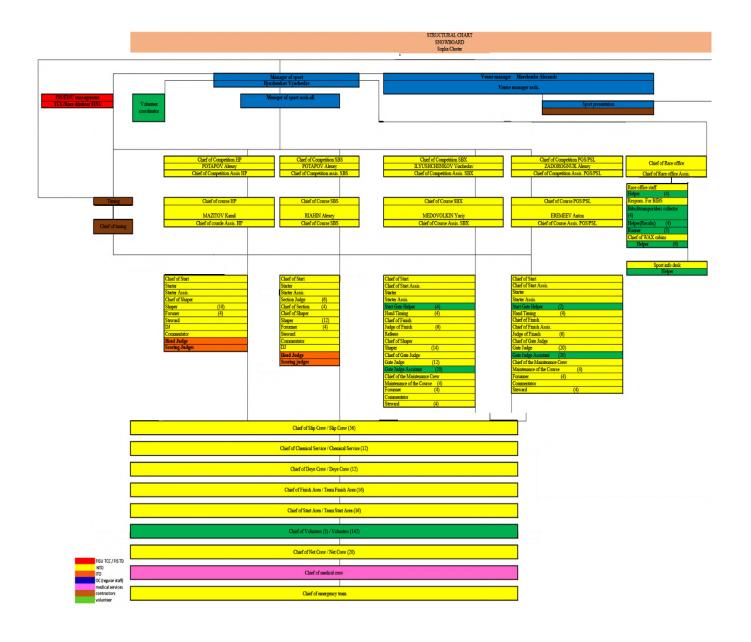

|
|--------------------------------|-------------------------------|
| FIS Technical Delegate HP / SS | Lukasz LIGOCKI (POL)          |
| FIS Technical Delegate SBX /SX | Lenka DVORAKOVA (CZE)         |
| FIS Technical Delegate PAR     | Helmut LEXER (AUT)            |
| Competition Manager            | Vyacheslav ILYSHCHENKOV (RUS) |

# 5.2. INTERNATIONAL TECHNICAL OFFICIALS

| FIS Head Judge    | Markus BETSCHART (SUI) |
|-------------------|------------------------|
| FIS Scoring Judge | Anton BJÖRKLUND (SWE)  |
| FIS Scoring Judge | Fedor RAZUVAEV (RUS)   |
| FIS Scoring Judge | Jin Youl KIM (KOR)     |
| FIS Scoring Judge | Ryo HASHIMOTO (JPN)    |
| FIS Scoring Judge | Gareth VOGAN (GBR)     |
| FIS Scoring Judge | Geoff PETERSON (CAN)   |

# 5.3. SNOWBOARD STRUCTURAL CHART



#### 5.4. TECHNICAL REGULATIONS

The snowboard events will be organised in accordance with the most recent technical regulations of the International Ski Federation (FIS), except when specifically amended with the WU2019 Regulations or by the CTI-UH. In any dispute, the English text will be regarded as authoritative.

The programme includes the following events:

| Men                         | Women                       |
|-----------------------------|-----------------------------|
| Parallel Giant Slalom (PGS) | Parallel Giant Slalom (PGS) |
| Parallel Slalom (PSL)       | Parallel Slalom (PSL)       |
| Snowboard Cross (SBX)       | Snowboard Cross (SBX)       |
| Slopestyle (SS)             | Slopestyle (SS)             |
| Halfpipe (HP)               | Halfpipe (HP)