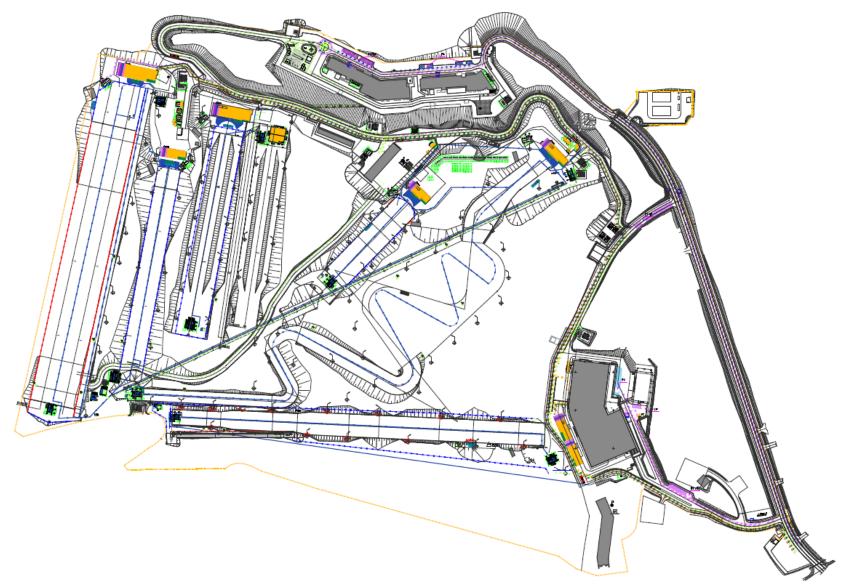

| 8                                                                                                                                            | 12                                                                                                                                                | 5                                                                                                                              | 2                                                                               | 76   |

# **8.2. VENUE LAYOUTS**

#### 8.2.1. SNEZHNY SPORTS AND TRAINING BLOCK



# 8.3. PROFILE OF THE SLOPES

# 8.3.1. GENERAL LAYOUT



## 8.4. UNIVERSIADE VILLAGE MAP

1 Main Operations Centre Главный операционный центр

#### INTERNATIONAL ZONE МЕЖДУНАРОДНАЯ ЗОНА

- 2 Main Accreditation Centre 1st floor Main Accreditation Centre / Bank / ATM / Meeting Rooms 2nd and 3rd floor Meeting Rooms/ Interview Room Главный анкредитационный центр 1й этам Главный анкредитационный центр / Банк / Банкомат / Нолнаты встреч делегаций 2й и 3й этам Нолнаты встреч делегаций/Нолната для интервью
- 2nd floor Main Information Centre / Sports Information Centre / Travel Agency / Ticket Office / Lost&Found / Universiade Museum Монгресс-одля
  28 этам Глаяный информационный центр /
  Спортияный информационный центр / Туристическое агентство /
  Билитный офис / Бюро находом / Музей Инвекремады
- 5 Medical Centre / Doping Control / Pharmacy

####