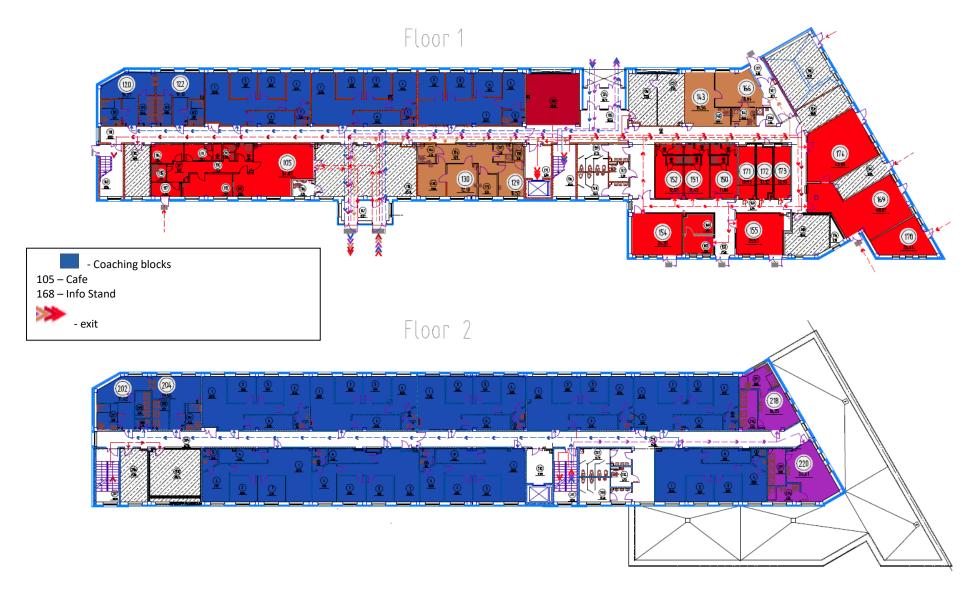

| 6                                                                                                                                                                                | 8                                                                                                                                            | 12                                                                                                                                                | 5                                                                                                                              | 2                                                                               | 76   |

# **8.2. VENUE LAYOUTS**

#### 8.2.1. SNEZHNY SPORTS AND TRAINING BLOCK



# 8.3. PROFILE OF THE SLOPES

# 8.3.1. GENERAL LAYOUT



## 8.4. UNIVERSIADE VILLAGE MAP

1 Main Operations Centre Главный операционный центр

#### INTERNATIONAL ZONE МЕЖДУНАРОДНАЯ ЗОНА

- 2 Main Accreditation Centre 1st floor Main Accreditation Centre / Bank / ATM / Meeting Rooms 2nd and 3rd floor Meeting Rooms/ Interview Room Главный анкредитационный центр 1й этам Главный анкредитационный центр / Банк / Банкомат / Нолнаты встреч делегаций 2й и 3й этам Нолнаты встреч делегаций/Нолната для интервью
- 2nd floor Main Information Centre / Sports Information Centre / Travel Agency / Ticket Office / Lost&Found / Universiade Museum Монгресс-одля
  28 этам Глаяный информационный центр /
  Спортияный информационный центр / Туристическое агентство /
  Билитный офис / Бюро находом / Музей Инвекрем