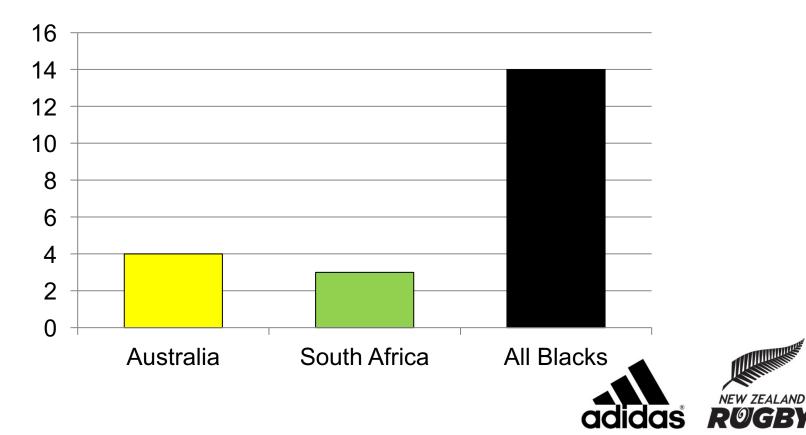

## PLAYING NUMBERS (000S)





### **TRI-NATIONS CHAMPIONS**





## Wins & Losses (20+ points)





## What makes the All Blacks so successful?



9



#### RUGBY WORLD CUP 2015 CHAMPIONS













C



# 9

### Character

#### HARDSHIPS OFTEN PREPARE ORDINARY PEOPLE FOR AN EXTRAORDINARY DESTINY...

C.S. LEWIS









#### LEADERSHIP

"Doing the right things"



#### MANAGEMENT

"Doing things right"







## Rugby's high risk





## In a stadium of 60,000 people 3000 will have thought about taking their own life, 1200 will attempt suicide, and 12 people will succeed.

GET HELP SELF TESTS TIMES TOUGH? STRATEGIES VIDEOS COACHES & CAREGIVERS HELP A MATE MENTAL FITNESS

## FEEL A BIT OFF?

**HEADFIRST** 

#### It's more common than you think.

1 in 5 Kiwis experience some form of stress, anxiety and depression. Rugby and the sporting community are