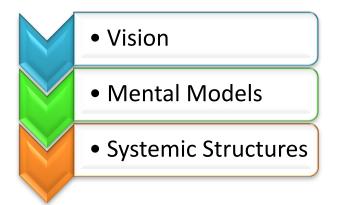

## PLAYING NUMBERS (000S)





### **TRI-NATIONS CHAMPIONS**





## Wins & Losses (20+ points)





## What makes the All Blacks so successful?



9



#### RUGBY WORLD CUP 2015 CHAMPIONS













C



# 9

### Character

#### HARDSHIPS OFTEN PREPARE ORDINARY PEOPLE FOR AN EXTRAORDINARY DESTINY...

C.S. LEWIS









#### LEADERSHIP

"Doing the right things"



#### MANAGEMENT

"Doing things right"







## Rugby's high risk





## In a stadium of 60,000 people 3000 will have thought about taking their own life, 1200 will attempt suicide, and 12 people will succeed.

GET HELP SELF TESTS TIMES TOUGH? STRATEGIES VIDEOS COACHES & CAREGIVERS HELP A MATE MENTAL FITNESS

## FEEL A BIT OFF?

**HEADFIRST** 

#### It's more common than you think.

1 in 5 Kiwis experience some form of stress, anxiety and depression. Rugby and the sporting community are no different. Headfirst can help.

Scroll below to get started and hear players talk about their experiences.







## There are no silver bullets



THIS IS NOT A JERSEY. THIS IS A PORTAL THROUGH WHICH MEN PASS. THIS IS NOT MATERIAL. THIS IS FABRIC THAT BIND