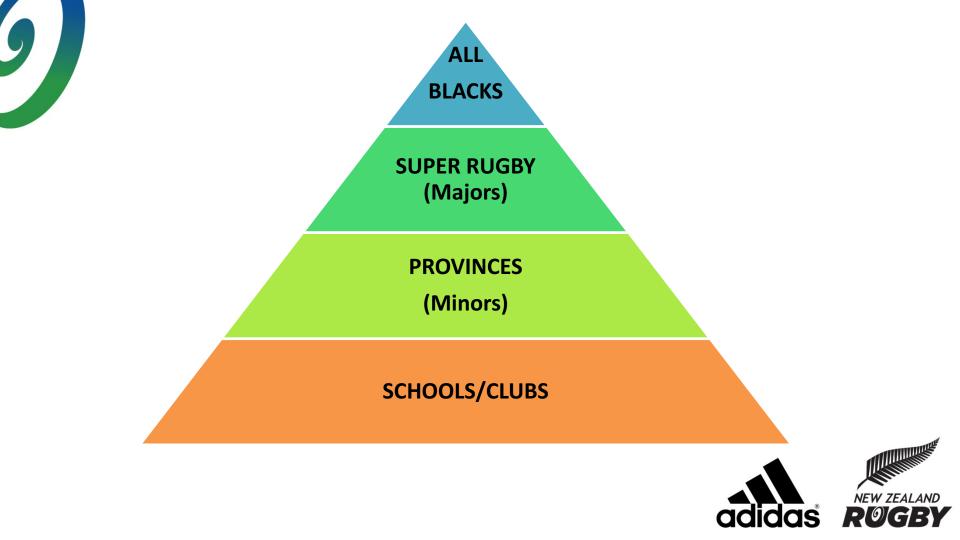

## PLAYING NUMBERS (000S)





### **TRI-NATIONS CHAMPIONS**





## Wins & Losses (20+ points)





## What makes the All Blacks so successful?



9



#### RUGBY WORLD CUP 2015 CHAMPIONS













C



# 9

### Character

#### HARDSHIPS OFTEN PREPARE ORDINARY PEOPLE FOR AN EXTRAORDINARY DESTINY...

C.S. LEWIS









#### LEADERSHIP

"Doing the right things"



#### MANAGEMENT

"Doing things right"







## Rugby's high risk





## In a stadium of 60,000 people 3000 will have thought about taking their own life, 1200 will attempt suicide, and 12 people will succeed.

GET HELP SELF TESTS TIMES TOUGH? STRATEGIES VIDEOS COACHES & CAREGIVERS HELP A MATE MENTAL FITNESS

## FEEL A BIT OFF?

**HEADFIRST** 

#### It's more common than you think.

1 in 5 Kiwis experience some form of stress, anxiety and depression. Rugby and the sporting community are no different. Headfirst can help.

Scroll below to get started and hear players talk about their experiences.







## There are