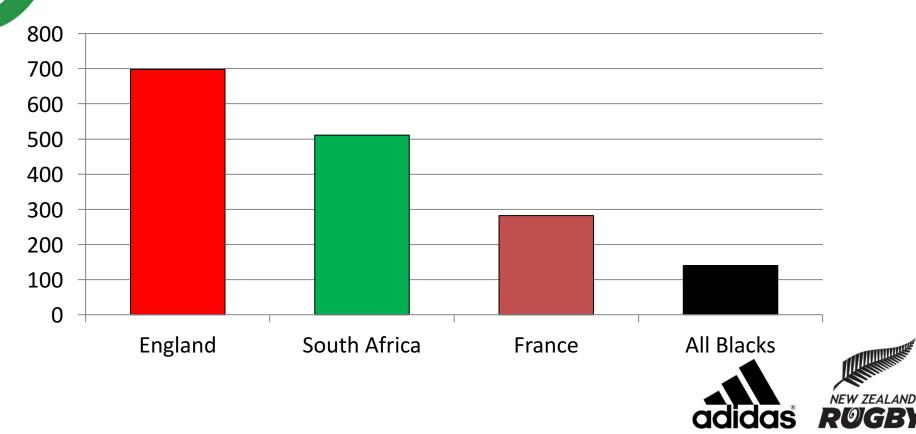

## PLAYING NUMBERS (000S)





### **TRI-NATIONS CHAMPIONS**





## Wins & Losses (20+ points)





## What makes the All Blacks so successful?



9



#### RUGBY WORLD CUP 2015 CHAMPIONS













C



# 9

### Character

#### HARDSHIPS OFTEN PREPARE ORDINARY PEOPLE FOR AN EXTRAORDINARY DESTINY...

C.S. LEWIS









#### LEADERSHIP

"Doing the right things"



#### MANAGEMENT

"Doing things right"







## Rugby's high risk





## In a stadium of 60,000 people 3000 will have thought about taking their own life, 1200 will attempt suicide, and 12 people will succeed.

GET HELP SELF TESTS TIMES TOUGH? STRATEGIES VIDEOS COACHES & CAREGIVERS HELP A MATE MENTAL FITNESS

## FEEL A BIT OFF?

**HEADFIRST** 

#### It's more common than you think.

1 in 5 Kiwis experience some form of stress, anxiety and depression. R