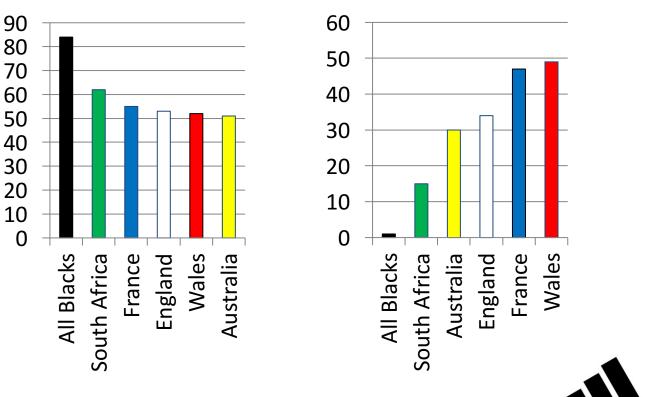

## PLAYING NUMBERS (000S)





### **TRI-NATIONS CHAMPIONS**





## Wins & Losses (20+ points)





## What makes the All Blacks so successful?



9



#### RUGBY WORLD CUP 2015 CHAMPIONS













C



# 9

### Character

#### HARDSHIPS OFTEN PREPARE ORDINARY PEOPLE FOR AN EXTRAORDINARY DESTINY...

C.S. LEWIS









#### LEADERSHIP

"Doing the right things"



#### MANAGEMENT

"Doing things right"







## Rugby's high risk





## In a stadium of 60,000 people 3000 will have thought about taking their own life, 1200 will attempt suicide, and 12 people will succeed.

GET HELP SELF TESTS TIMES TOUGH? STRATEGIES VIDEOS COACHES & CAREGIVERS HELP A MATE MENTAL FITNESS

## FEEL A BIT OFF?

**HEADFIRST** 

#### It's more common than you think.

1 in 5 Kiwis experience some form of stress, anxiety and depression. Rugby and the sporting community are no different. Headfirst can help.