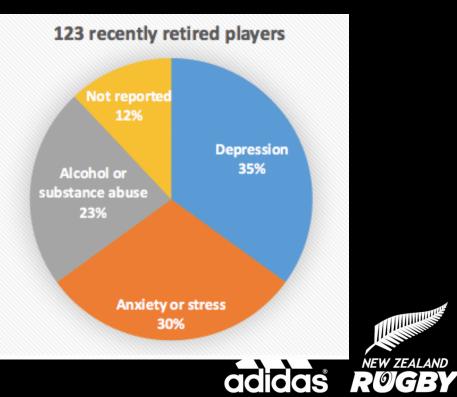

## Rugby's high risk

## In a stadium of 60,000 people 3000 will have thought about taking their own life, 1200 will attempt suicide, and 12 people will succeed.

GET HELP SELF TESTS TIMES TOUGH? STRATEGIES VIDEOS COACHES & CAREGIVERS HELP A MATE MENTAL FITNESS