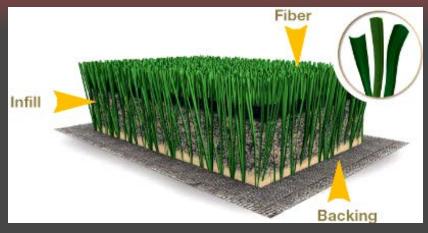

# **Follow-up Research**

Rather than playing on the polyethylene turf fibers, shoe:surface interaction actually occurs between the cleat and the various proprietary sand/rubber infill composites of varying weight.

At the time, however, the influence of surface infill weight on football trauma was unknown.