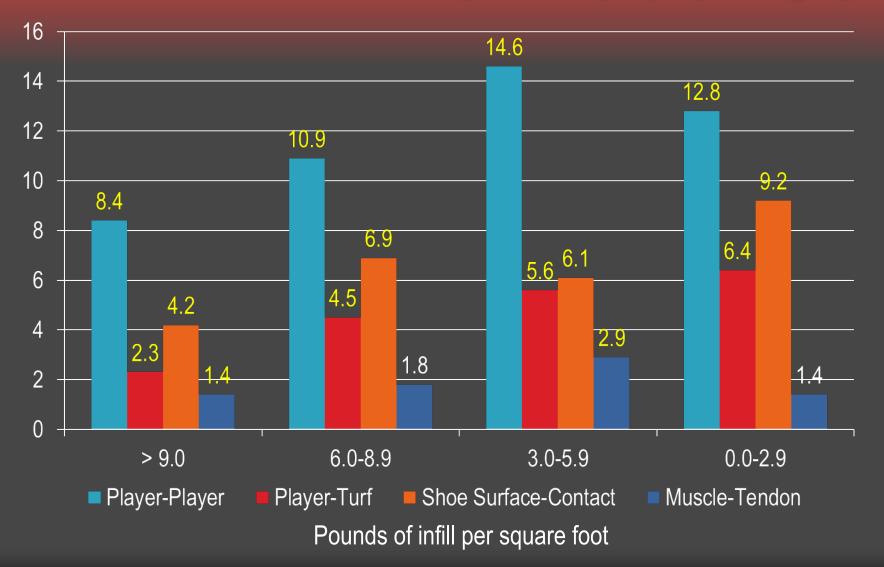

## Methods

- Prospective cohort, double-blind study focusing on competitive season and playoff games from 2010-2016
- Total of 57 high schools participating across four states (TX, So Cal, PA, MT)
- Artificial turf systems were divided into four sand/rubber infill weight groups based on lbs per square foot:
  - ≥ 9.0
    6.0 8.9
    3.0 5.9
    0.0 2.9