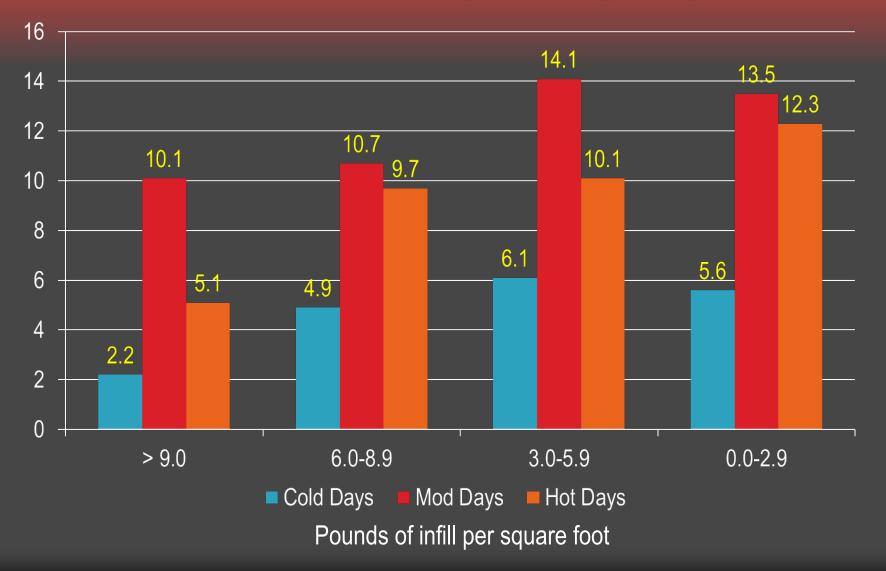

## Methods

- Prospective cohort, double-blind study focusing on competitive season and playoff games from 2010-2016
- Total of 57 high schools participating across four states (TX, So Cal, PA, MT)
- Artificial turf systems were divided into four sand/rubber infill weight groups based on lbs per square foot:
  - ≥ 9.0
    6.0 8.9
    3.0 5.9
    0.0 2.9

## Methods

- Two-sided, single page injury surveillance form
  - 52 Categories
  - 485 Variables
- Double blind study
- School selection based on:
  - Availability of surfaces
  - Uniformity of sport-skill
  - Full-time ATC staff
- Discussed with ATCs prior to season
- Written informed consent
- Injuries evaluated by ATCs and team physicians
- Follow-up to confirm diagnoses
- Injuries monitored beyond season
- Compiled  $\leq$  7 days after game