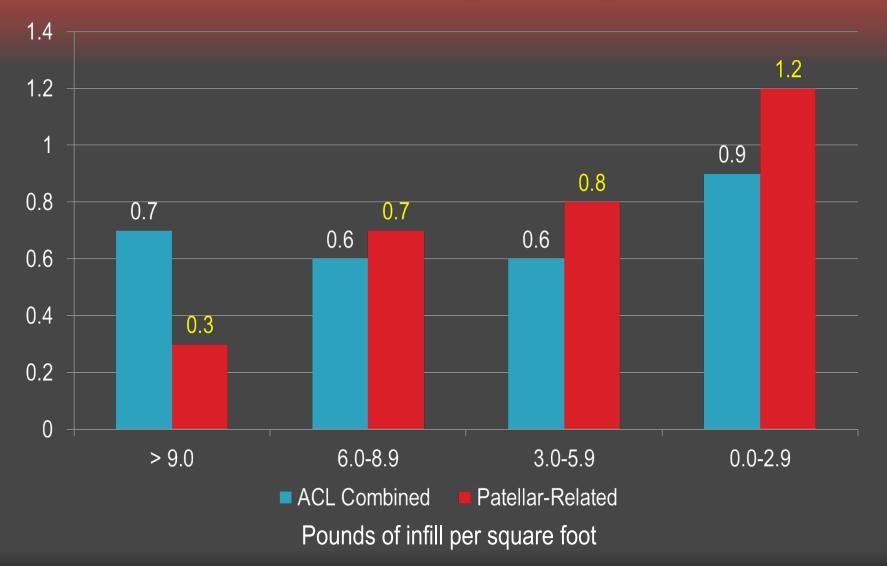

## Methods

- Prospective cohort, double-blind study focusing on competitive season and playoff games from 2010-2016
- Total of 57 high schools participating across four states (TX, So Cal, PA, MT)
- Artificial turf systems were divided into four sand/rubber infill weight groups based on lbs per square foot:
  - ≥ 9.0
    6.0 8.9
    3.0 5.9
    0.0 2.9