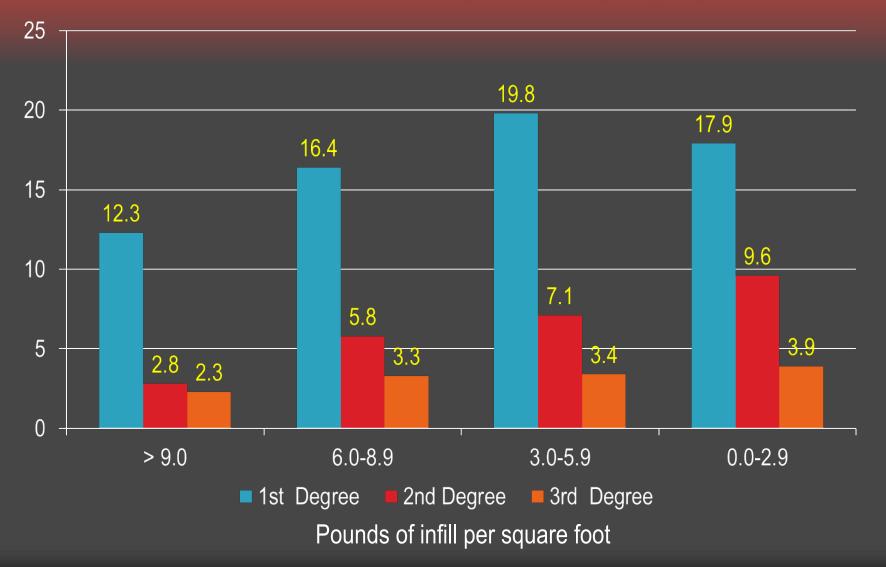

## Methods

- Prospective cohort, double-blind study focusing on competitive season and playoff games from 2010-2016
- Total of 57 high schools participating across four states (TX, So Cal, PA, MT)
- Artificial turf systems were divided into four sand/rubber infill weight groups based on lbs per square foot:
  - ≥ 9.0
    6.0 8.9
    3.0 5.9
    0.0 2.9

## Methods

- Two-sided, single page injury surveillance form
  - 52 Categories
  - 485 Variables
- Double blind study
- School selection based on:
  - Availability of surfaces
  - Uniformity of sport-skill
  - Full-time ATC staff
- Discussed with ATCs prior to season
- Written informed consent
- Injuries evaluated by ATCs and team physicians
- Follow-up to confirm diagnoses
- Injuries monitored beyond season
- Compiled  $\leq$  7 days after game