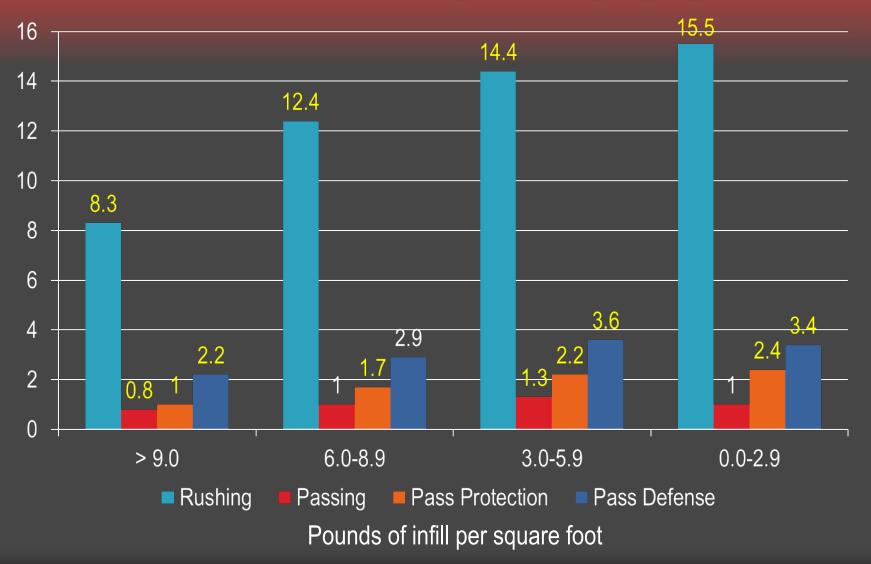

## Methods

- Prospective cohort, double-blind study focusing on competitive season and playoff games from 2010-2016
- Total of 57 high schools participating across four states (TX, So Cal, PA, MT)
- Artificial turf systems were divided into four sand/rubber infill weight groups based on lbs per square foot:
  - ≥ 9.0
    6.0 8.9
    3.0 5.9
    0.0 2.9

## Methods

- Two-sided, single page injury surveillance form
  - 52 Categories
  - 485 Variables
- Double blind study
- School selection based on:
  - Availability of surfaces
  - Uniformity of sport-skill
  - Full-time ATC staff
- Discussed with ATCs prior to season
- Written informed consent
- Injuries evaluated by ATCs and team physicians
- Follow-up to confirm diagnoses
- Injuries monitored beyond season
- Compiled  $\leq$  7 days after game