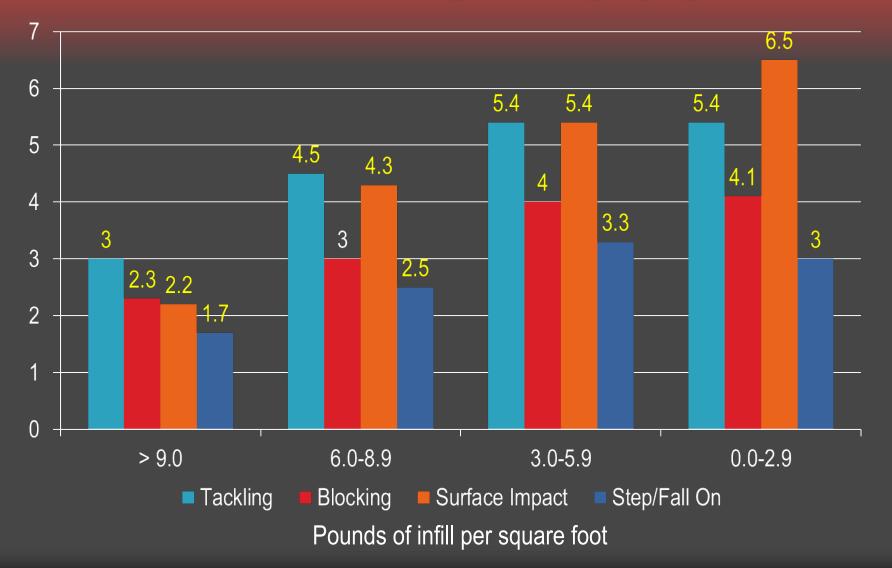

## Methods

- Prospective cohort, double-blind study focusing on competitive season and playoff games from 2010-2016
- Total of 57 high schools participating across four states (TX, So Cal, PA, MT)
- Artificial turf systems were divided into four sand/rubber infill weight groups based on lbs per square foot:
  - ≥ 9.0
    6.0 8.9
    3.0 5.9
    0.0 2.9

## Methods

- Two-sided, single page injury surveillance form
  - 52 Categories
  - 485 Variables
- Double blind study
- School selection based on:
  - Availability of surfaces
  - Uniformity of sport-skill
  - Full-time ATC staff
- Discussed with ATCs prior to season
- Written informed consent
- Injuries evaluated by ATCs and team physicians
- Follow-up to confirm diagnoses
- Injuries monitored beyond season
- Compiled  $\leq$  7 days after game