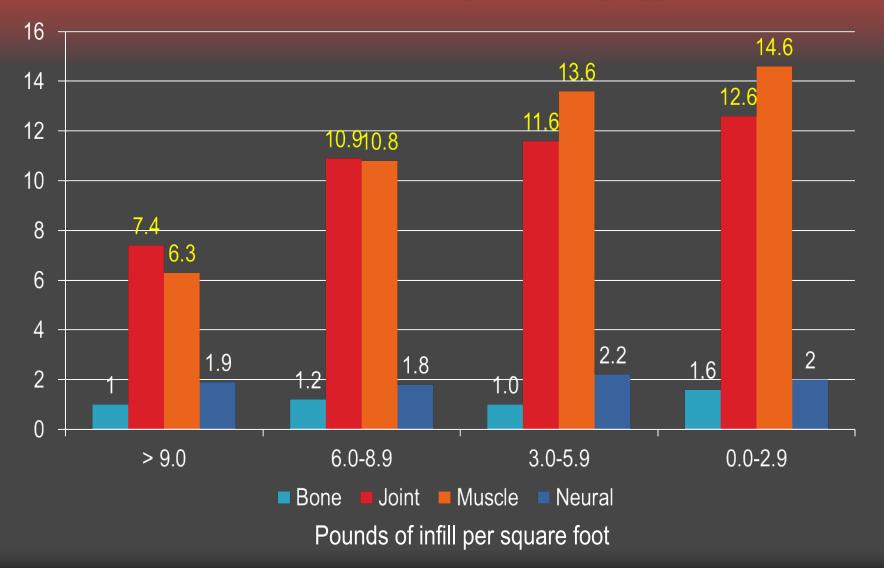

## Methods

- Prospective cohort, double-blind study focusing on competitive season and playoff games from 2010-2016
- Total of 57 high schools participating across four states (TX, So Cal, PA, MT)
- Artificial turf systems were divided into four sand/rubber infill weight groups based on lbs per square foot:
  - ≥ 9.0
    6.0 8.9
    3.0 5.9
    0.0 2.9

## Methods

- Two-sided, single page injury surveillance form
  - 52 Categories
  - 485 Variables
- Double blind study
- School selection based on:
  - Availability of surfaces
  - Uniformity of sport-skill
  - Full-time ATC staff
- Discussed with ATCs prior to season
- Written informed consent
- Injuries evaluated by ATCs and team physicians
- Follow-up to confirm diagnoses
- Injuries monitored beyond season
- Compiled  $\leq$  7 days after game