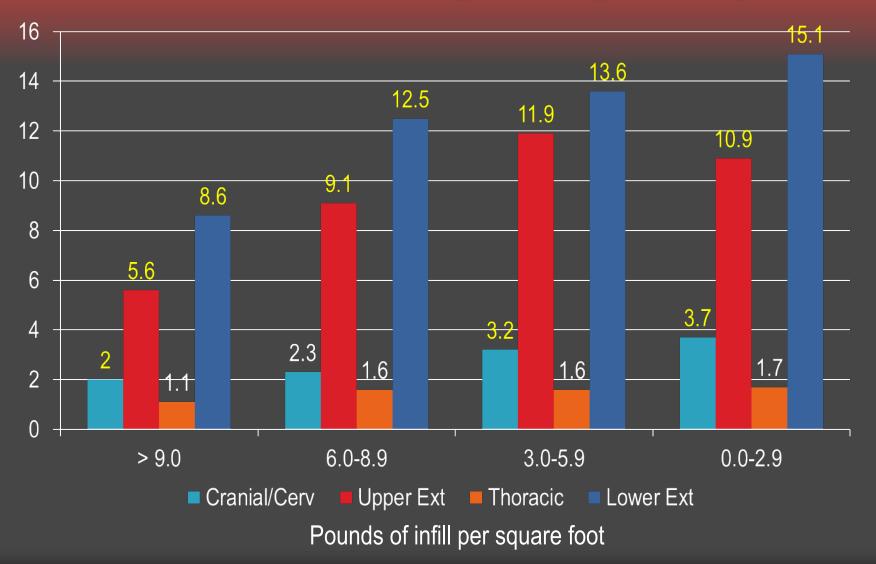

## Methods

- Prospective cohort, double-blind study focusing on competitive season and playoff games from 2010-2016
- Total of 57 high schools participating across four states (TX, So Cal, PA, MT)
- Artificial turf systems were divided into four sand/rubber infill weight groups based on lbs per square foot:
  - ≥ 9.0
    6.0 8.9
    3.0 5.9
    0.0 2.9

## Methods

- Two-sided, single page injury surveillance form
  - 52 Categories
  - 485 Variables
- Double blind study
- School selection based on:
  - Availability of surfaces
  - Uniformity of sport-skill
  - Full-time ATC staff
- Discussed with ATCs prior to season
- Written informed consent
- Injuries evaluated by ATCs and team physicians
- Follow-up to confirm diagnoses
- Injuries monitored beyond season
- Compiled  $\leq$  7 days after game