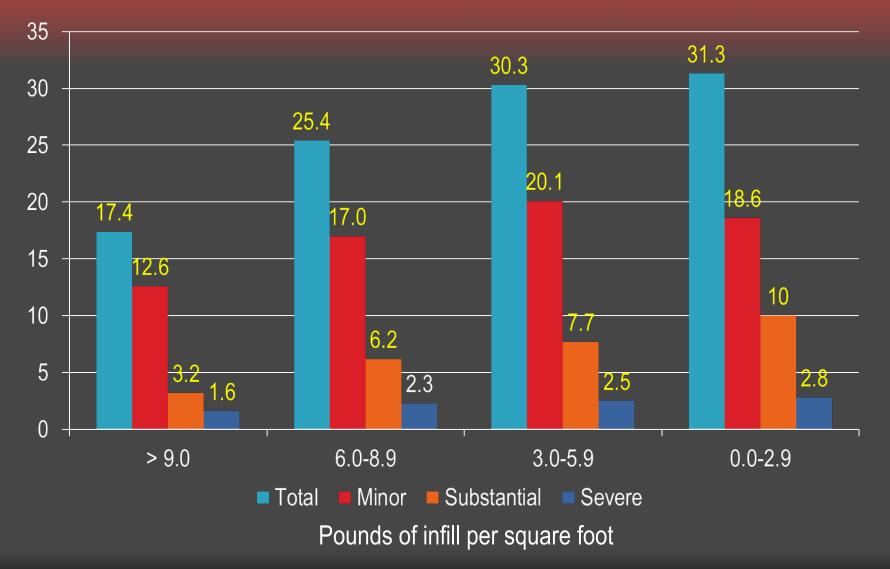

## Methods

- Prospective cohort, double-blind study focusing on competitive season and playoff games from 2010-2016
- Total of 57 high schools participating across four states (TX, So Cal, PA, MT)
- Artificial turf systems were divided into four sand/rubber infill weight groups based on lbs per square foot:
  - ≥ 9.0
    6.0 8.9
    3.0 5.9
    0.0 2.9

## Methods

- Two-sided, single page injury surveillance form
  - 52 Categories
  - 485 Variables
- Double blind study
- School selection based on:
  - Availability of surfaces
  - Uniformity of sport-skill
  - Full-time ATC staff
- Discussed with ATCs prior to season
- Written informed consent
- Injuries evaluated by ATCs and team physicians
- Follow-up to confirm diagnoses
- Injuries monitored beyond season
- Compiled  $\leq$  7 days after game