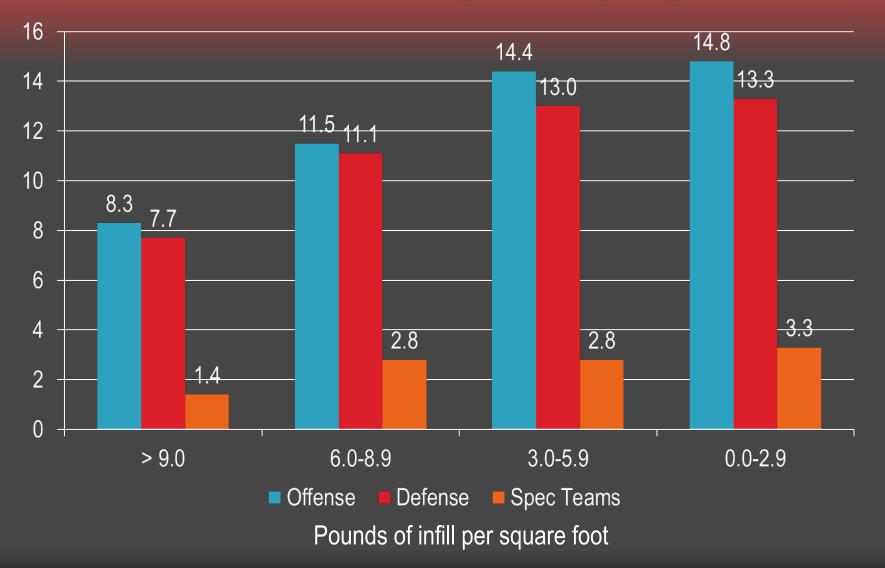

## Methods

- Prospective cohort, double-blind study focusing on competitive season and playoff games from 2010-2016
- Total of 57 high schools participating across four states (TX, So Cal, PA, MT)
- Artificial turf systems were divided into four sand/rubber infill weight groups based on lbs per square foot:
  - ≥ 9.0
    6.0 8.9
    3.0 5.9
    0.0 2.9

## Methods

- Two-sided, single page injury surveillance form
  - 52 Categories
  - 485 Variables
- Double blind study
- School selection based on:
  - Availability of surfaces
  - Uniformity of sport-skill
  - Full-time ATC staff
- Discussed with ATCs prior to season
- Written informed consent
- Injuries evaluated by ATCs and team physicians
- Follow-up to confirm diagnoses
- Injuries monitored beyond season
- Compiled  $\leq$  7 days after game