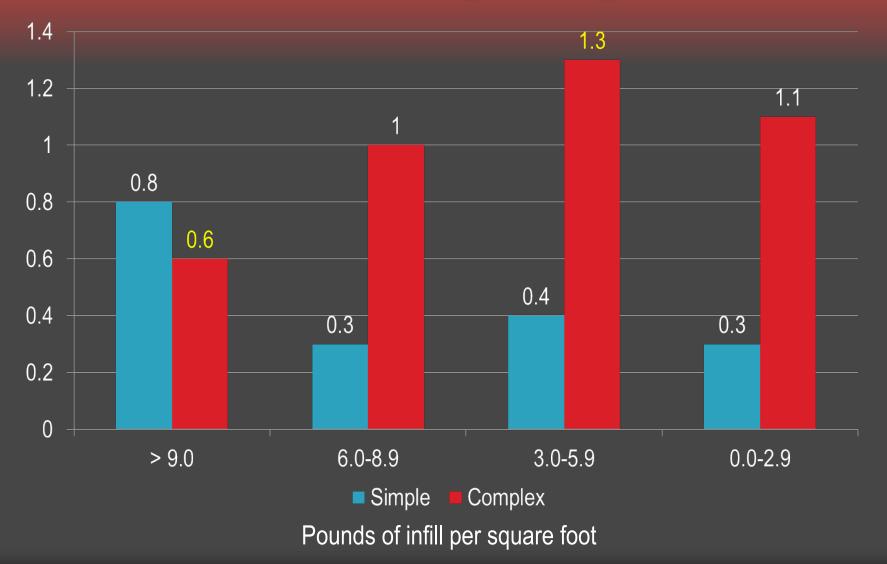

## Methods

- Prospective cohort, double-blind study focusing on competitive season and playoff games from 2010-2016
- Total of 57 high schools participating across four states (TX, So Cal, PA, MT)
- Artificial turf systems were divided into four sand/rubber infill weight groups based on lbs per square foot:
  - ≥ 9.0
    6.0 8.9
    3.0 5.9
    0.0 2.9