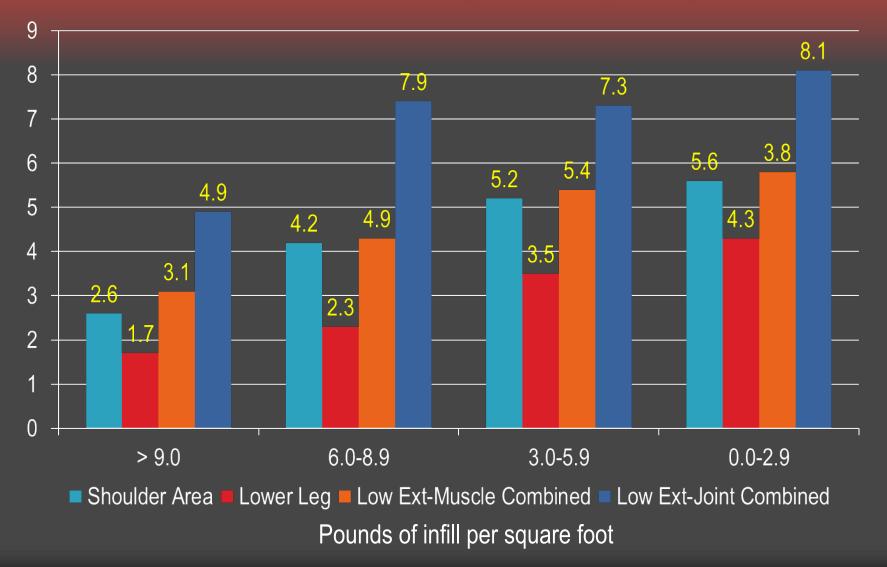

## Methods

- Prospective cohort, double-blind study focusing on competitive season and playoff games from 2010-2016
- Total of 57 high schools participating across four states (TX, So Cal, PA, MT)
- Artificial turf systems were divided into four sand/rubber infill weight groups based on lbs per square foot:
  - ≥ 9.0
    6.0 8.9
    3.0 5.9
    0.0 2.9

## Methods

- Two-sided, single page injury surveillance form
  - 52 Categories
  - 485 Variables
- Double blind study
- School selection based on:
  - Availability of surfaces
  - Uniformity of sport-skill
  - Full-time ATC staff
- Discussed with ATCs prior to season
- Written informed consent
- Injuries evaluated by ATCs and team physicians
- Follow-up to confirm diagnoses
- Injuries monitored beyond season
- Compiled  $\leq$  7 days after game