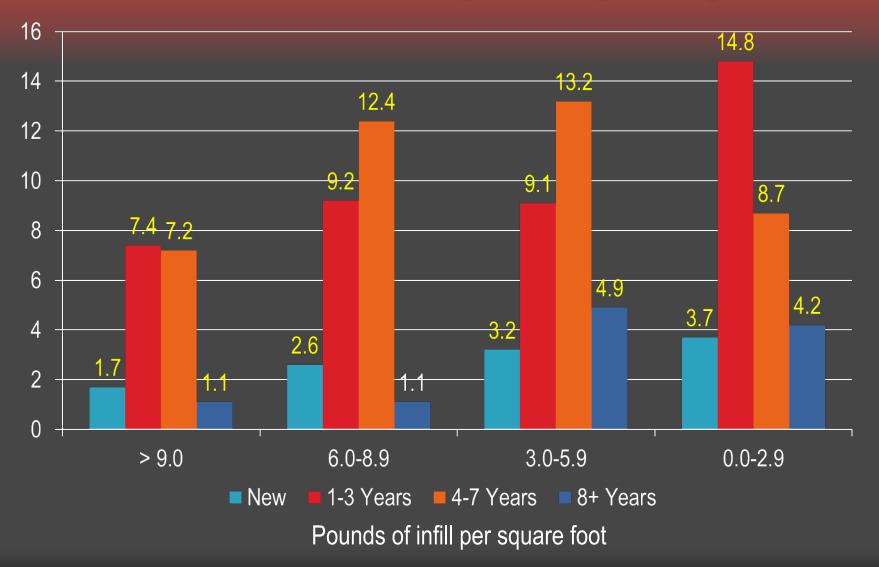

## Methods

- Prospective cohort, double-blind study focusing on competitive season and playoff games from 2010-2016
- Total of 57 high schools participating across four states (TX, So Cal, PA, MT)
- Artificial turf systems were divided into four sand/rubber infill weight groups based on lbs per square foot:
  - ≥ 9.0
    6.0 8.9
    3.0 5.9
    0.0 2.9

## Methods

- Two-sided, single page injury surveillance form
  - 52 Categories
  - 485 Variables
- Double blind study
- School selection based on:
  - Availability of surfaces
  - Uniformity of sport-skill
  - Full-time ATC staff
- Discussed with ATCs prior to season
- Written informed consent
- Injuries evaluated by ATCs and team physicians
- Follow-up to confirm diagnoses
- Injuries monitored beyond season
- Compiled  $\leq$  7 days after game