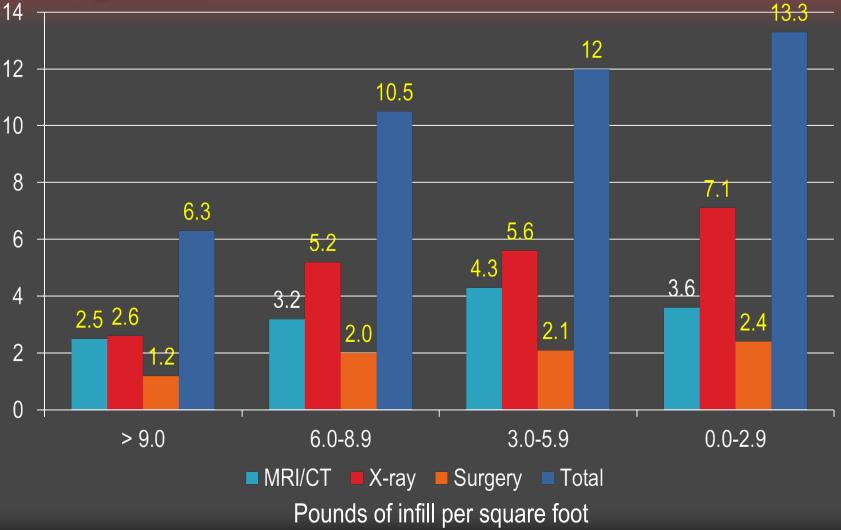

## Methods

- Prospective cohort, double-blind study focusing on competitive season and playoff games from 2010-2016
- Total of 57 high schools participating across four states (TX, So Cal, PA, MT)
- Artificial turf systems were divided into four sand/rubber infill weight groups based on lbs per square foot:
  - ≥ 9.0
    6.0 8.9
    3.0 5.9
    0.0 2.9

## Methods

- Two-sided, single page injury surveillance form
  - 52 Categories
  - 485 Variables
- Double blind study
- School selection based on:
  - Availability of surfaces
  - Uniformity of sport-skill
  - Full-time ATC staff
- Discussed with ATCs prior to season
- Written informed consent
- Injuries evaluated by ATCs and team physicians
- Follow-up to confirm diagnoses
- Injuries monitored beyond season
- Compiled  $\leq$  7 days after game