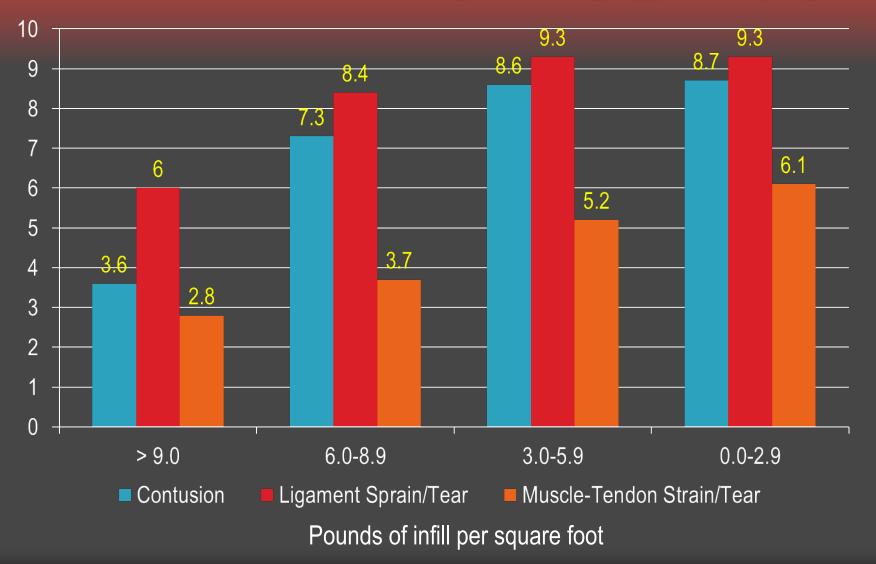

## Methods

- Prospective cohort, double-blind study focusing on competitive season and playoff games from 2010-2016
- Total of 57 high schools participating across four states (TX, So Cal, PA, MT)
- Artificial turf systems were divided into four sand/rubber infill weight groups based on lbs per square foot:
  - ≥ 9.0
    6.0 8.9
    3.0 5.9
    0.0 2.9