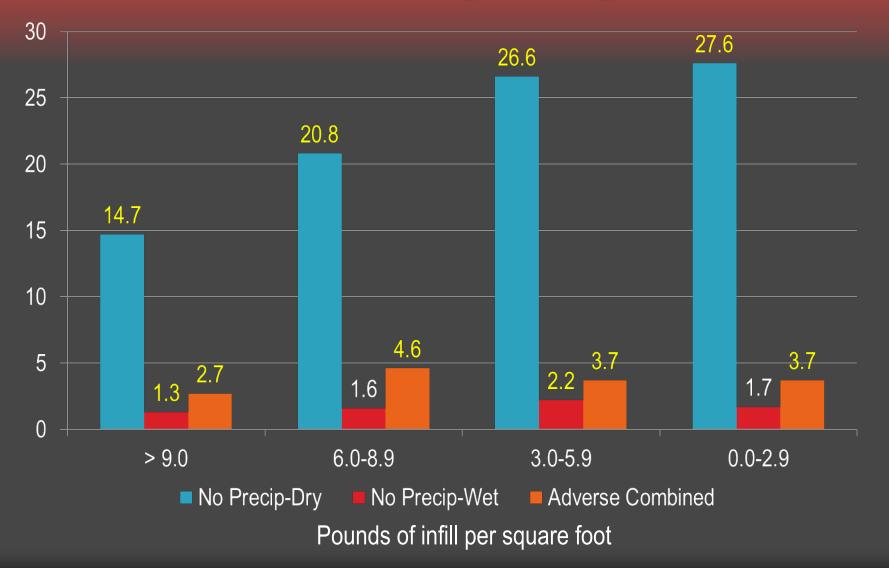

## Methods

- Prospective cohort, double-blind study focusing on competitive season and playoff games from 2010-2016
- Total of 57 high schools participating across four states (TX, So Cal, PA, MT)
- Artificial turf systems were divided into four sand/rubber infill weight groups based on lbs per square foot:
  - ≥ 9.0
    6.0 8.9
    3.0 5.9
    0.0 2.9

## Methods

- Two-sided, single page injury surveillance form
  - 52 Categories
  - 485 Variables
- Double blind study
- School selection based on:
  - Availability of surfaces
  - Uniformity of sport-skill
  - Full-time ATC staff
- Discussed with ATCs prior to season
- Written informed consent
- Injuries evaluated by ATCs and team physicians
- Follow-up to confirm diagnoses
- Injuries monitored beyond season
- Compiled  $\leq$  7 days after game