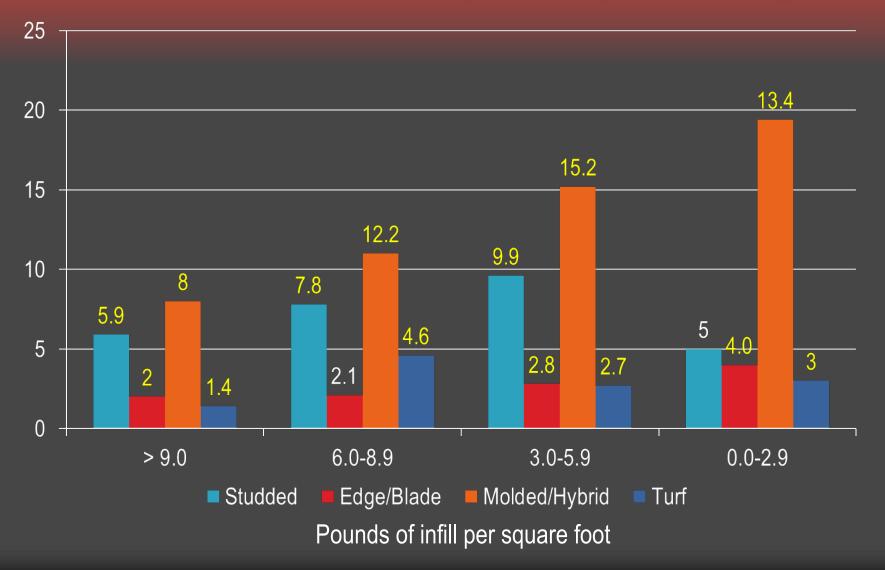

## Methods

- Prospective cohort, double-blind study focusing on competitive season and playoff games from 2010-2016
- Total of 57 high schools participating across four states (TX, So Cal, PA, MT)
- Artificial turf systems were divided into four sand/rubber infill weight groups based on lbs per square foot:
  - ≥ 9.0
    6.0 8.9
    3.0 5.9
    0.0 2.9

## Methods

- Two-sided, single page injury surveillance form
  - 52 Categories
  - 485 Variables
- Double blind study
- School selection based on:
  - Availability of surfaces
  - Uniformity of sport-skill
  - Full-time ATC staff
- Discussed with ATCs prior to season
- Written informed consent
- Injuries evaluated by ATCs and team physicians
- Follow-up to confirm diagnoses
- Injuries monitored beyond season
- Compiled  $\leq$  7 days after game